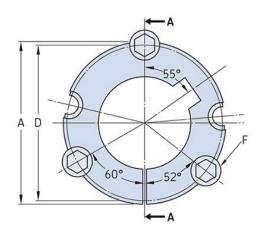

## PHF TB3525X60MM

| Bushing no.               | TB3525         |
|---------------------------|----------------|
| d = Bore diameter<br>(mm) | 60             |
| Bore diameter (in)        | 2.36           |
| Keyway width<br>(mm)      | 18             |
| Keyway width (in)         | 0.71           |
| Keyway depth<br>(mm)      | 4.4            |
| Keyway depth (in)         | 0.17           |
| A (mm)                    | 127            |
| A (in)                    | 5              |
| B (mm)                    | 63.5           |
| B (in)                    | 2.5            |
| D (mm)                    | 123            |
| D (in)                    | 4.84           |
| E (mm)                    | -              |
| E (in)                    | -              |
| F (mm)                    | 12.700 x 38.10 |
| F (in)                    | -              |
| Weight (kg)               | 3.84           |
| Weight (lbs)              | 8.47           |